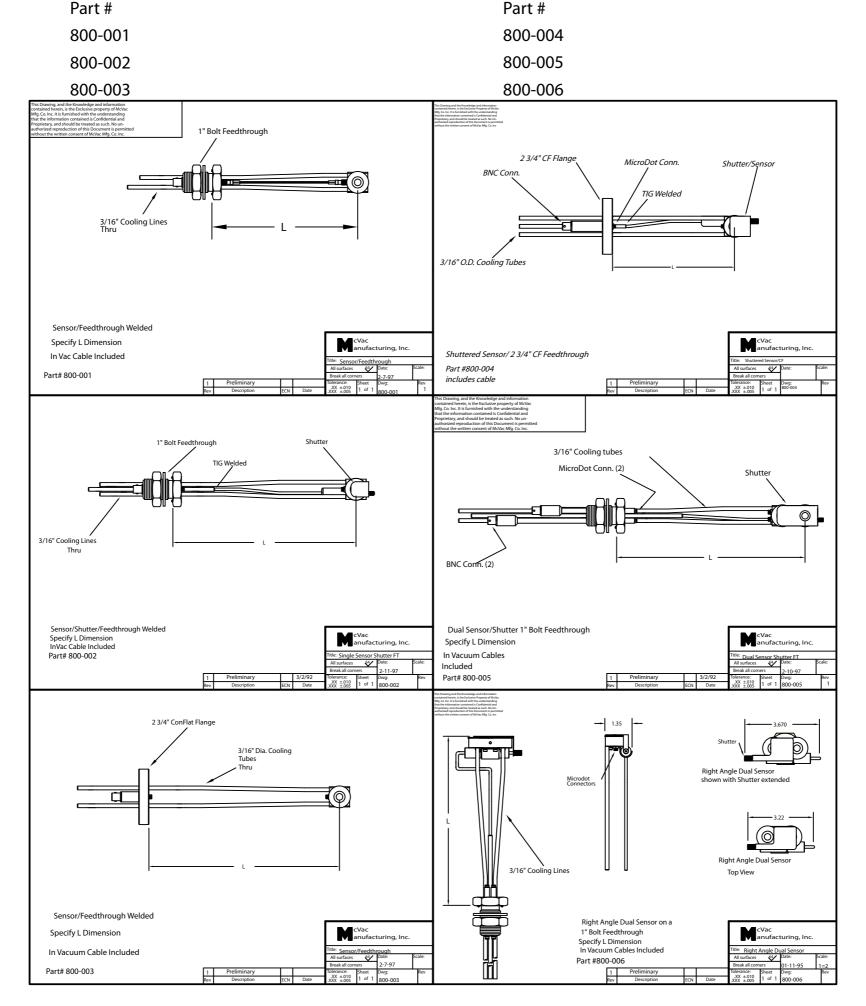

Page 18

Part # 800-008 800-024 800-013 800-025 800-023 800-086 2 3/4" ConFlat Flange TIG Welded Standard Single, Sensor Standard 1" Bolt Feedthrough 1/8" O.D. Tubes Coiled 3/16" Dia. Cooling Tubes And Air Line Dual Sensor on a 2 3/4" CF Flange Single Sensor on a 1" Bolt cVac anufacturing, Inc. In Vacuum Cables with coiled cooling lines Included Specify L1 and L2 Dimensions Specify L Dimension Part #800-024 Part# 800-008 1/8" O.D. Tubes Coiled Crystal Face 2 3/4" ConFlat Flange Ф (Q) 3/16" Dia. Cooling Tubes Tubes Thru 3/16" Dia. Cooling Tubes Single Sensor on a 2 3/4" CF with coiled cooling lines Right Angle Sensor on a 1" Bolt Feedthrough cVac anufacturing, Inc. Specify L Dimension Specify L1 and L2 Dimensions In Vac Cables Included I surfaces 64 Date: 5-2-97 In-Vac Cable Included Part